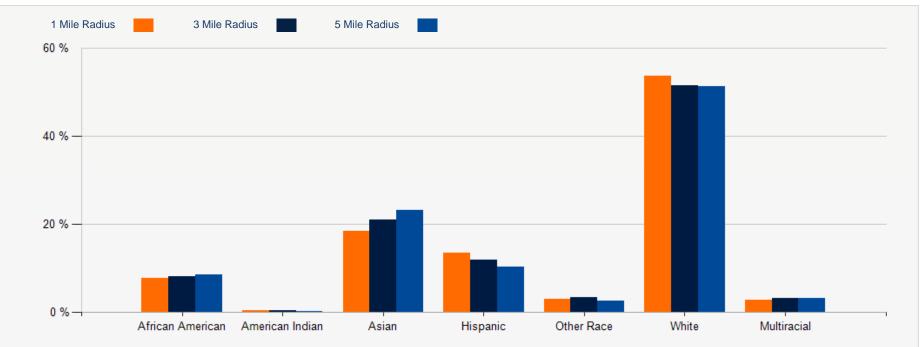

54 | \$165,979 | \$181,826 | \$193,135 |
| Median Household Income 55-64  | \$111,521 | \$120,552 | \$130,157 | Median Household Income 55-64  | \$121,173 | \$130,196 | \$142,313 |
| Average Household Income 55-64 | \$136,977 | \$158,472 | \$168,151 | Average Household Income 55-64 | \$152,736 | \$172,306 | \$184,129 |
| Median Household Income 65-74  | \$82,697  | \$83,565  | \$91,522  | Median Household Income 65-74  | \$98,294  | \$93,608  | \$102,083 |
| Average Household Income 65-74 | \$106,323 | \$113,098 | \$121,200 | Average Household Income 65-74 | \$120,900 | \$126,959 | \$136,047 |
| Average Household Income 75+   | \$76,561  | \$72,164  | \$80,797  | Average Household Income 75+   | \$88,716  | \$82,581  | \$91,731  |

#### 2021 Household Income



## 2021 Population by Race





## 2021 Household Income Average and Median