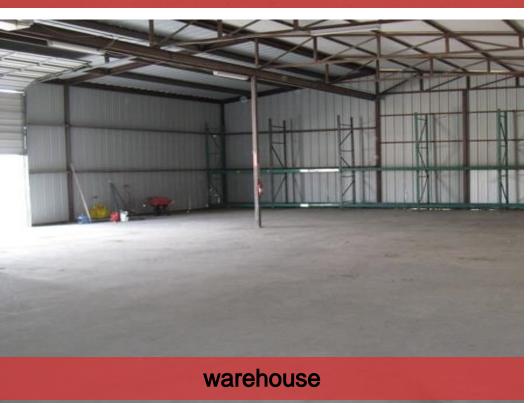

# **BUILDING HIGHLIGHTS**

- Open warehouse plan with a multiple warehouse sections, showroom, and office space
- Property sits on a 2 acre lot with a storage yard adjacent to the building
- Great access to major highway with 3 grade level doors and 18' clear height
- Base Rent \$180,000 annual, Taxes approx \$35,406