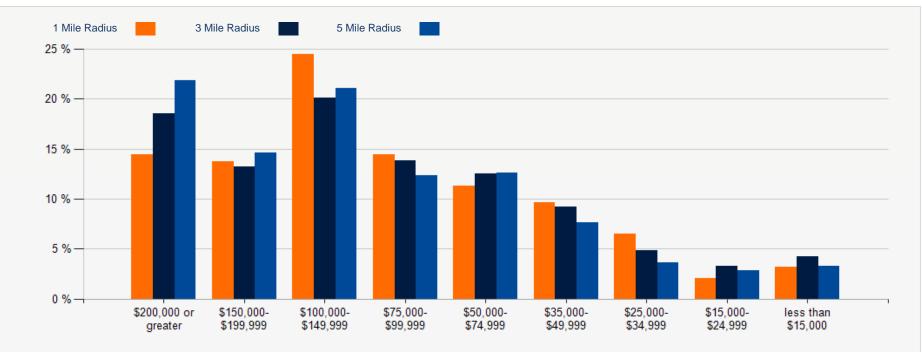

| Average Household Income 45-54 | \$165,979 | \$181,826 | \$193,135 |
| Median Household Income 55-64  | \$111,521 | \$120,552 | \$130,157 | Median Household Income 55-64  | \$121,173 | \$130,196 | \$142,313 |
| Average Household Income 55-64 | \$136,977 | \$158,472 | \$168,151 | Average Household Income 55-64 | \$152,736 | \$172,306 | \$184,129 |
| Median Household Income 65-74  | \$82,697  | \$83,565  | \$91,522  | Median Household Income 65-74  | \$98,294  | \$93,608  | \$102,083 |
| Average Household Income 65-74 | \$106,323 | \$113,098 | \$121,200 | Average Household Income 65-74 | \$120,900 | \$126,959 | \$136,047 |
| Average Household Income 75+   | \$76,561  | \$72,164  | \$80,797  | Average Household Income 75+   | \$88,716  | \$82,581  | \$91,731  |

#### 2021 Household Income



## 2021 Population by Race





## 2021 Household Income Average and Median