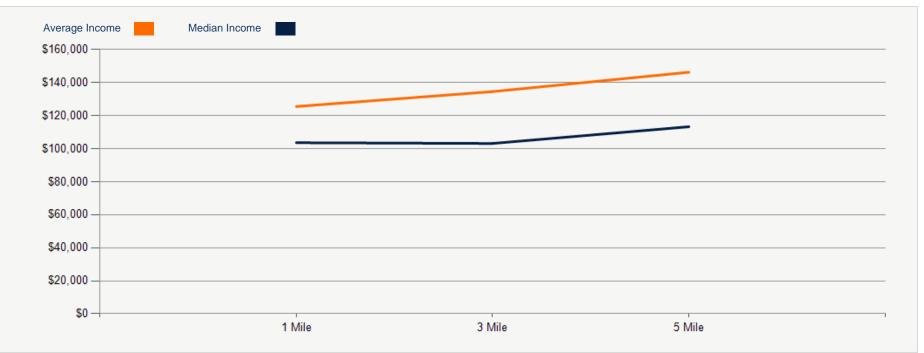

Front Entrance

Office #1

warehouse parking lot view

dock ramp

| POPULATION                         | 1 MILE    | 3 MILE    | 5 MILE    |
|------------------------------------|-----------|-----------|-----------|
| 2000 Population                    | 3,513     | 42,259    | 118,171   |
| 2010 Population                    | 8,335     | 83,922    | 218,742   |
| 2021 Population                    | 14,716    | 120,059   | 312,459   |
| 2026 Population                    | 18,302    | 140,373   | 357,810   |
| 2021 African American              | 1,320     | 11,079    | 30,197    |
| 2021 American Indian               | 95        | 545       | 1,256     |
| 2021 Asian                         | 3,130     | 28,822    | 80,800    |
| 2021 Hispanic                      | 2,305     | 16,405    | 36,278    |
| 2021 Other Race                    | 517       | 4,678     | 9,437     |
| 2021 White                         | 9,149     | 70,318    | 179,050   |
| 2021 Multiracial                   | 501       | 4,545     | 11,535    |
| 2021-2026: Population: Growth Rate | 22.30 %   | 15.90 %   | 13.75 %   |
| 2021 HOUSEHOLD INCOME              | 1 MILE    | 3 MILE    | 5 MILE    |
| less than \$15,000                 | 185       | 1,984     | 3,717     |
| \$15,000-\$24,999                  | 117       | 1,552     | 3,294     |
| \$25,000-\$34,999                  | 375       | 2,270     | 4,180     |
| \$35,000-\$49,999                  | 551       | 4,306     | 8,734     |
| \$50,000-\$74,999                  | 647       | 5,835     | 14,425    |
| \$75,000-\$99,999                  | 825       | 6,424     | 14,145    |
| \$100,000-\$149,999                | 1,400     | 9,358     | 24,025    |
| \$150,000-\$199,999                | 789       | 6,147     | 16,665    |
| \$200,000 or greater               | 827       | 8,619     | 24,907    |
| Median HH Income                   | \$103,558 | \$103,104 | \$113,220 |
| Average HH Income                  | \$125,434 | \$134,472 | \$146,182 |
|                                    |           |           |           |

## 2021 Household Income Average and Median