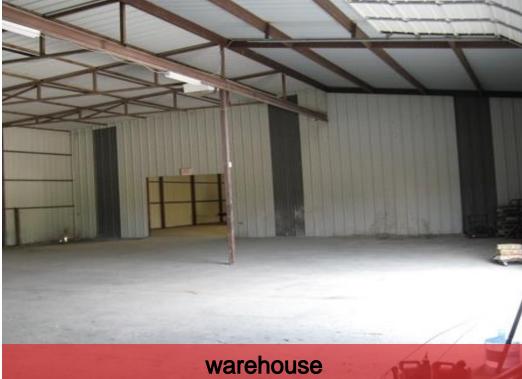

# **BUILDING HIGHLIGHTS**

- Open warehouse plan with a multiple warehouse sections, showroom, and office space
- Property sits on a 2 acre lot with a storage yard adjacent to the building
- Great access to major highway with 3 grade level doors and 18' clear height
- Base Rent \$180,000 annual, Taxes approx \$35,406