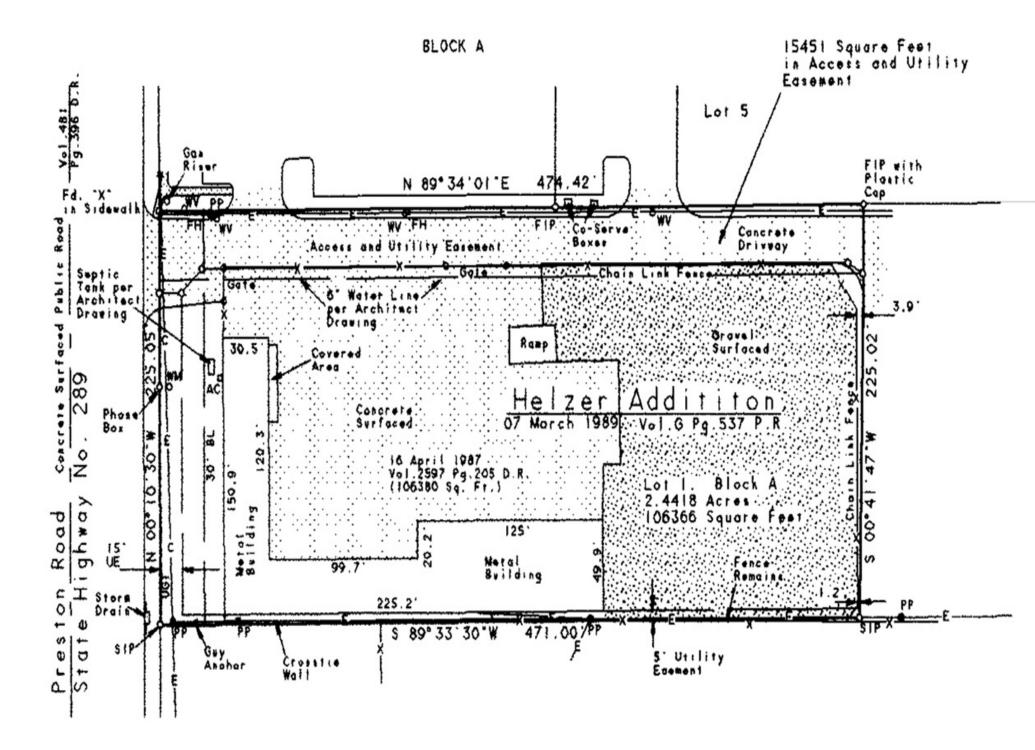

## PROPERTY FEATURES

| BUILDING SF       | 18,000 |
|-------------------|--------|
| LAND SF           | 89,999 |
| LAND ACRES        | 2.07   |
| YEAR BUILT        | 1989   |
| ZONING TYPE       | C1     |
| BUILDING CLASS    | С      |
| NUMBER OF STORIES | 1      |
| GRADE LEVEL DOORS | 3      |
|                   |        |