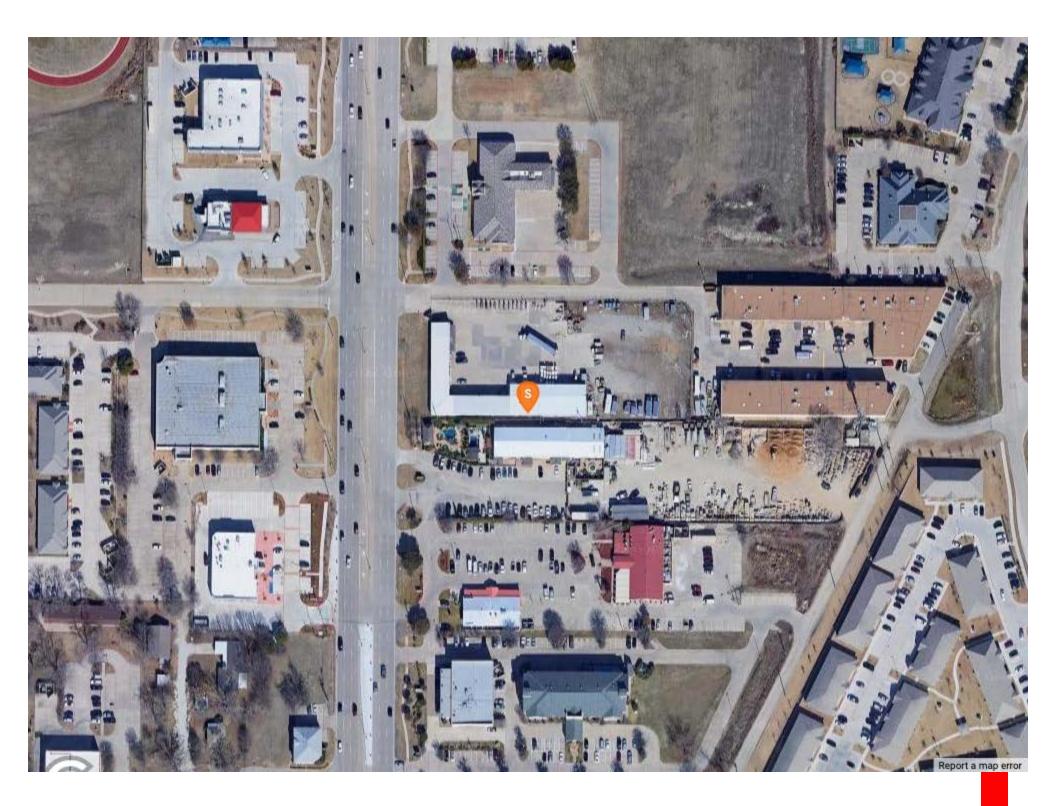

## 4400 PRESTON ROAD

4400 PRESTON ROAD, FRISCO TX 75034

### Locator Map

# **BUILDING HIGHLIGHTS**

- Open warehouse plan with a multiple warehouse sections, showroom, and office space
- Property sits on a 2 acre lot with a storage yard adjacent to the building
- Great access to major highway with 3 grade level doors and 18' clear height
- Base Rent \$180,000 annual, Taxes approx \$35,406





## PROPERTY FEATURES

| BUILDING SF       | 18,000 |
|-------------------|--------|
| LAND SF           | 89,999 |
| LAND ACRES        | 2.07   |
| YEAR BUILT        | 1989   |
| ZONING TYPE       | C1     |
| BUILDING CLASS    | С      |
| NUMBER OF STORIES | 1      |
| GRADE LEVEL DOORS | 3      |
|                   |        |









Front Entrance



Office #1





warehouse parking lot view







dock ramp

| POPULATION                         | 1 MILE    | 3 MILE    | 5 MILE    |
|------------------------------------|-----------|-----------|-----------|
| 2000 Population                    | 3,513     | 42,259    | 118,171   |
| 2010 Population                    | 8,335     | 83,922    | 218,742   |
| 2021 Population                    | 14,716    | 120,059   | 312,459   |
| 2026 Population                    | 18,302    | 140,373   | 357,810   |
| 2021 African American              | 1,320     | 11,079    | 30,197    |
| 2021 American Indian               | 95        | 545       | 1,256     |
| 2021 Asian                         | 3,130     | 28,822    | 80,800    |
| 2021 Hispanic                      | 2,