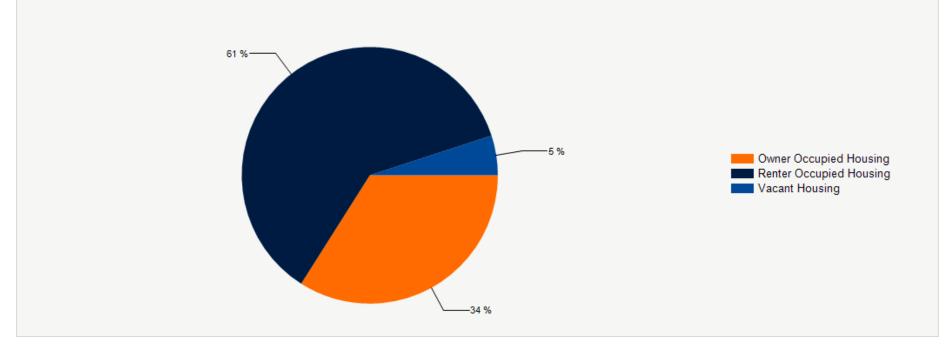

| HOUSEHOLDS                         | 1 MILE  | 3 MILE  | 5 MILE  |
|------------------------------------|---------|---------|---------|
| 2000 Total Housing                 | 1,289   | 17,236  | 46,635  |
| 2010 Total Households              | 3,433   | 32,155  | 80,273  |
| 2021 Total Households              | 5,716   | 46,495  | 114,093 |
| 2026 Total Households              | 6,932   | 54,491  | 130,778 |
| 2021 Average Household Size        | 2.57    | 2.58    | 2.74    |
| 2000 Owner Occupied Housing        | 1,064   | 12,101  | 32,137  |
| 2000 Renter Occupied Housing       | 140     | 3,009   | 9,704   |
| 2021 Owner Occupied Housing        | 2,049   | 23,959  | 68,152  |
| 2021 Renter Occupied Housing       | 3,668   | 22,536  | 45,941  |
| 2021 Vacant Housing                | 286     | 2,312   | 5,203   |
| 2021 Total Housing                 | 6,002   | 48,807  | 119,296 |
| 2026 Owner Occupied Housing        | 2,297   | 26,770  | 75,988  |
| 2026 Renter Occupied Housing       | 4,635   | 27,722  | 54,790  |
| 2026 Vacant Housing                | 217     | 2,417   | 5,571   |
| 2026 Total Housing                 | 7,149   | 56,908  | 136,349 |
| 2021-2026: Households: Growth Rate | 19.65 % | 16.10 % | 13.85 % |