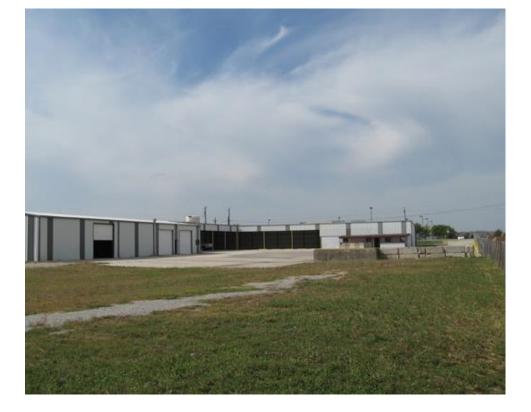

# **BUILDING HIGHLIGHTS**

- Open warehouse plan with a multiple warehouse sections, showroom, and office space
- Property sits on a 2 acre lot with a storage yard adjacent to the building
- Great access to major highway with 3 grade level doors and 18' clear height
- Base Rent \$180,000 annual, Taxes approx \$35,406

## PROPERTY FEATURES

| BUILDING SF       | 18,000 |
|-------------------|--------|
| LAND SF           | 89,999 |
| LAND ACRES        | 2.07   |
| YEAR BUILT        | 1989   |
| ZONING TYPE       | C1     |
| BUILDING CLASS    | С      |
| NUMBER OF STORIES | 1      |
| GRADE LEVEL DOORS | 3      |
|                   |        |