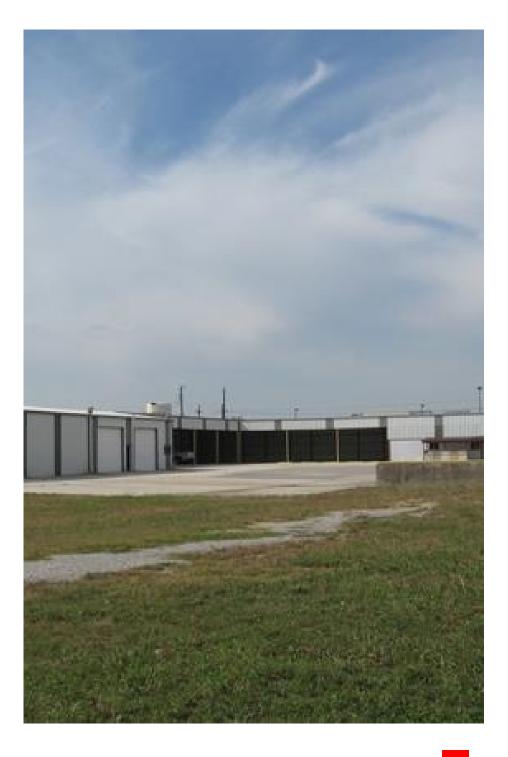

# **BUILDING HIGHLIGHTS**

- Open warehouse plan with a multiple warehouse sections, showroom, and office space
- Property sits on a 2 acre lot with a storage yard adjacent to the building
- Great access to major highway with 3 grade level doors and 18' clear height
- Base Rent \$180,000 annual, Taxes approx \$35,406

## PROPERTY FEATURES

| BUILDING SF       | 18,000 |
|-------------------|--------|
| LAND SF           | 89,999 |
| LAND ACRES        | 2.07   |
| YEAR BUILT        | 1989   |
| ZONING TYPE       | C1     |
| BUILDING CLASS    | С      |
| NUMBER OF STORIES | 1      |
| GRADE LEVEL DOORS | 3      |
|                   |        |