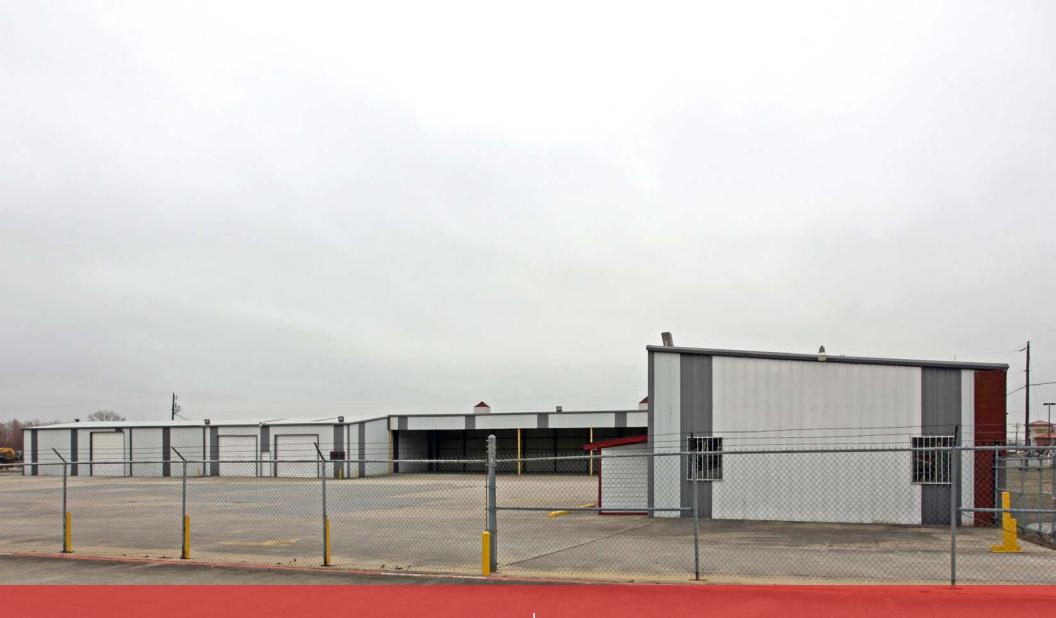

# **BUILDING HIGHLIGHTS**

- Open warehouse plan with a multiple warehouse sections, showroom, and office space
- Property sits on a 2 acre lot with a storage yard adjacent to the building
- Great access to major highway with 3 grade level doors and 18' clear height
- Base Rent \$180,000 annual, Taxes approx \$35,406

## PROPERTY FEATURES

| BUILDING SF       | 18,000 |
|-------------------|--------|
| LAND SF           | 89,999 |
| LAND ACRES        | 2.07   |
| YEAR BUILT        | 1989   |
| ZONING TYPE       | C1     |
| BUILDING CLASS    | С      |
| NUMBER OF STORIES | 1      |
| GRADE LEVEL DOORS | 3      |
|                   |        |