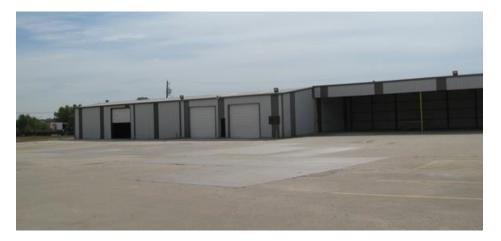

| 2.57    | 2.58    | 2.74    |
| 2000 Owner Occupied Housing        | 1,064   | 12,101  | 32,137  |
| 2000 Renter Occupied Housing       | 140     | 3,009   | 9,704   |
| 2021 Owner Occupied Housing        | 2,049   | 23,959  | 68,152  |
| 2021 Renter Occupied Housing       | 3,668   | 22,536  | 45,941  |
| 2021 Vacant Housing                | 286     | 2,312   | 5,203   |
| 2021 Total Housing                 | 6,002   | 48,807  | 119,296 |
| 2026 Owner Occupied Housing        | 2,297   | 26,770  | 75,988  |
| 2026 Renter Occupied Housing       | 4,635   | 27,722  | 54,790  |
| 2026 Vacant Housing                | 217     | 2,417   | 5,571   |
| 2026 Total Housing                 | 7,149   | 56,908  | 136,349 |
| 2021-2026: Households: Growth Rate | 19.65 % | 16.10 % | 13.85 % |



| 2021 POPULATION BY AGE         | 1 MILE    | 3 MILE    | 5 MILE    | 2026 POPULATION BY AGE         | 1 MILE    | 3 MILE    | 5 MILE    |
|--------------------------------|-----------|-----------|-----------|--------------------------------|-----------|-----------|-----------|
| 2021 Population Age 30-34      | 1,280     | 9,076     | 21,409    | 2026 Population Age 30-34      | 1,787     | 12,211    | 28,794    |
| 2021 Population Age 35-39      | 1,360     | 10,325    | 26,410    | 2026 Population Age 35-39      | 1,821     | 12,544    | 30,962    |
| 2021 Population Age 40-44      | 1,265     | 10,070    | 26,677    | 2026 Population Age 40-44      | 1,535     | 11,531    | 29,894    |
| 2021 Population Age 45-49      | 1,101     | 9,389     | 25,006    | 2026 Population Age 45-49